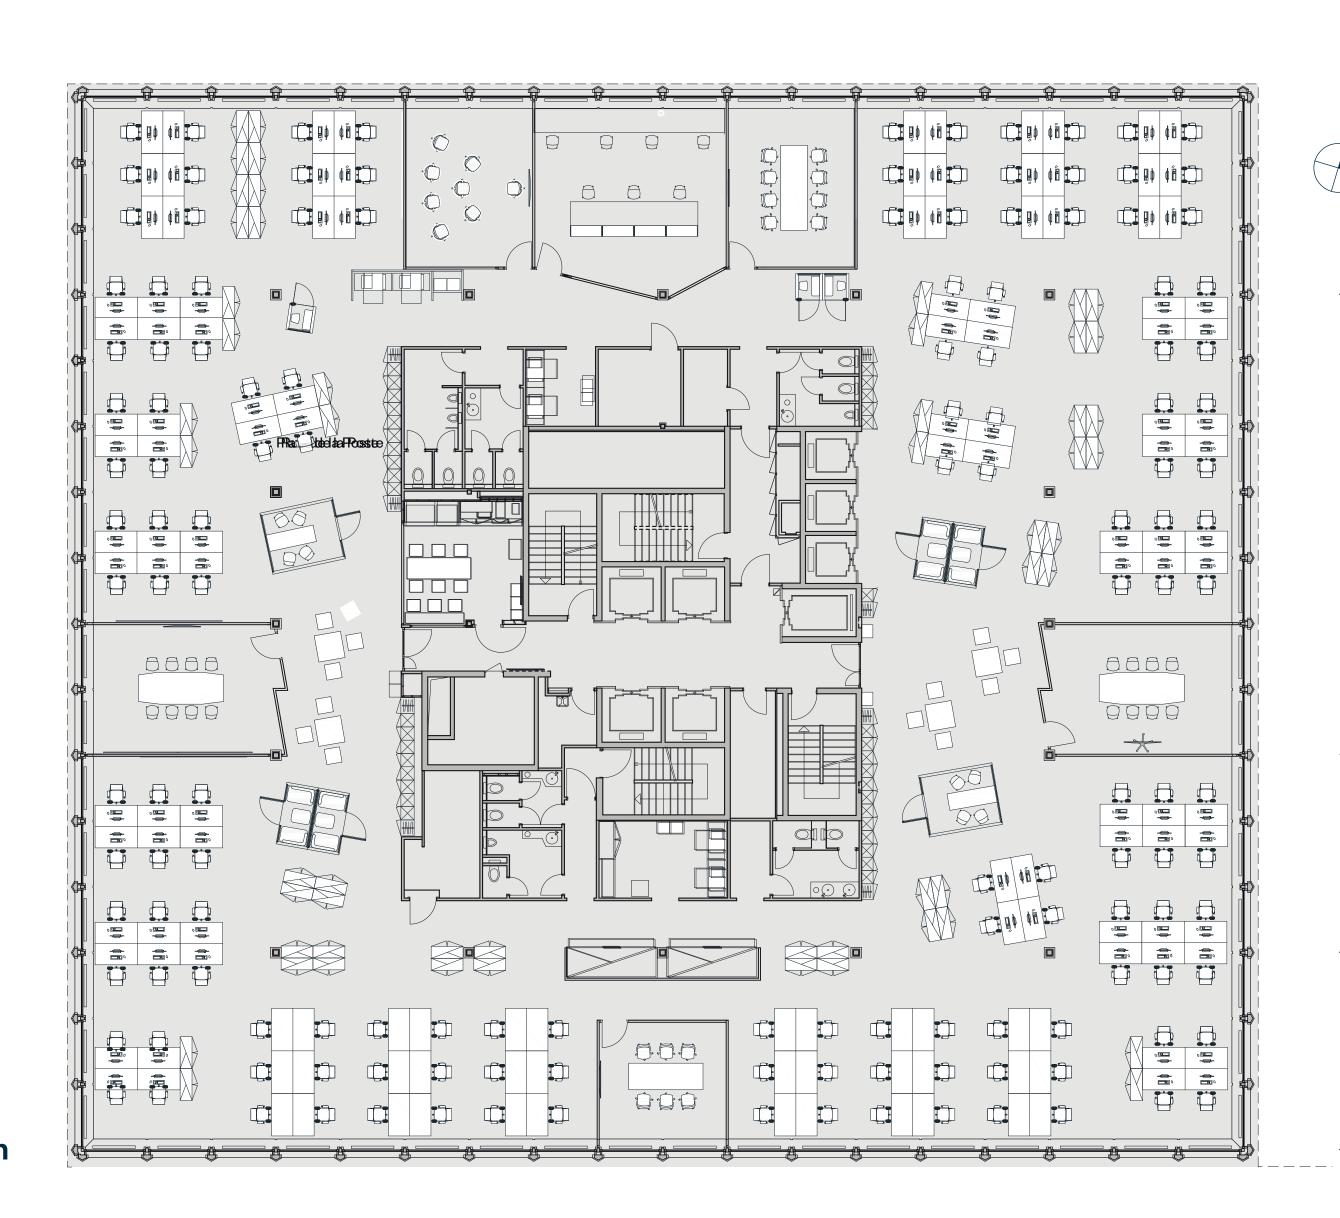

# 2nd - 6th Floor. Open plan.

1.542 sqm

#### **WORKSTATIONS**

### 156

Open plan

#### **CLIENT SUITES**

Seven-seater quiet room (7 seats)

Eight-seater

(16 seats)

meeting rooms

Eight-seater project room (8 seats)

One-seater phone booths (3 seats)

3

4 Four-seater

(16 seats)

Eight-seater dynamic room (8 seats)

quiet booths

4-seater meeting booths (8 seats)

Six-seater

(6 seats)

project room

- Efficiency
- Flexible floor plates
- High density
- Natural light and floor to ceiling windows on 4 facades
- Exceptional 360° view of the lake, the Rhône and the old town