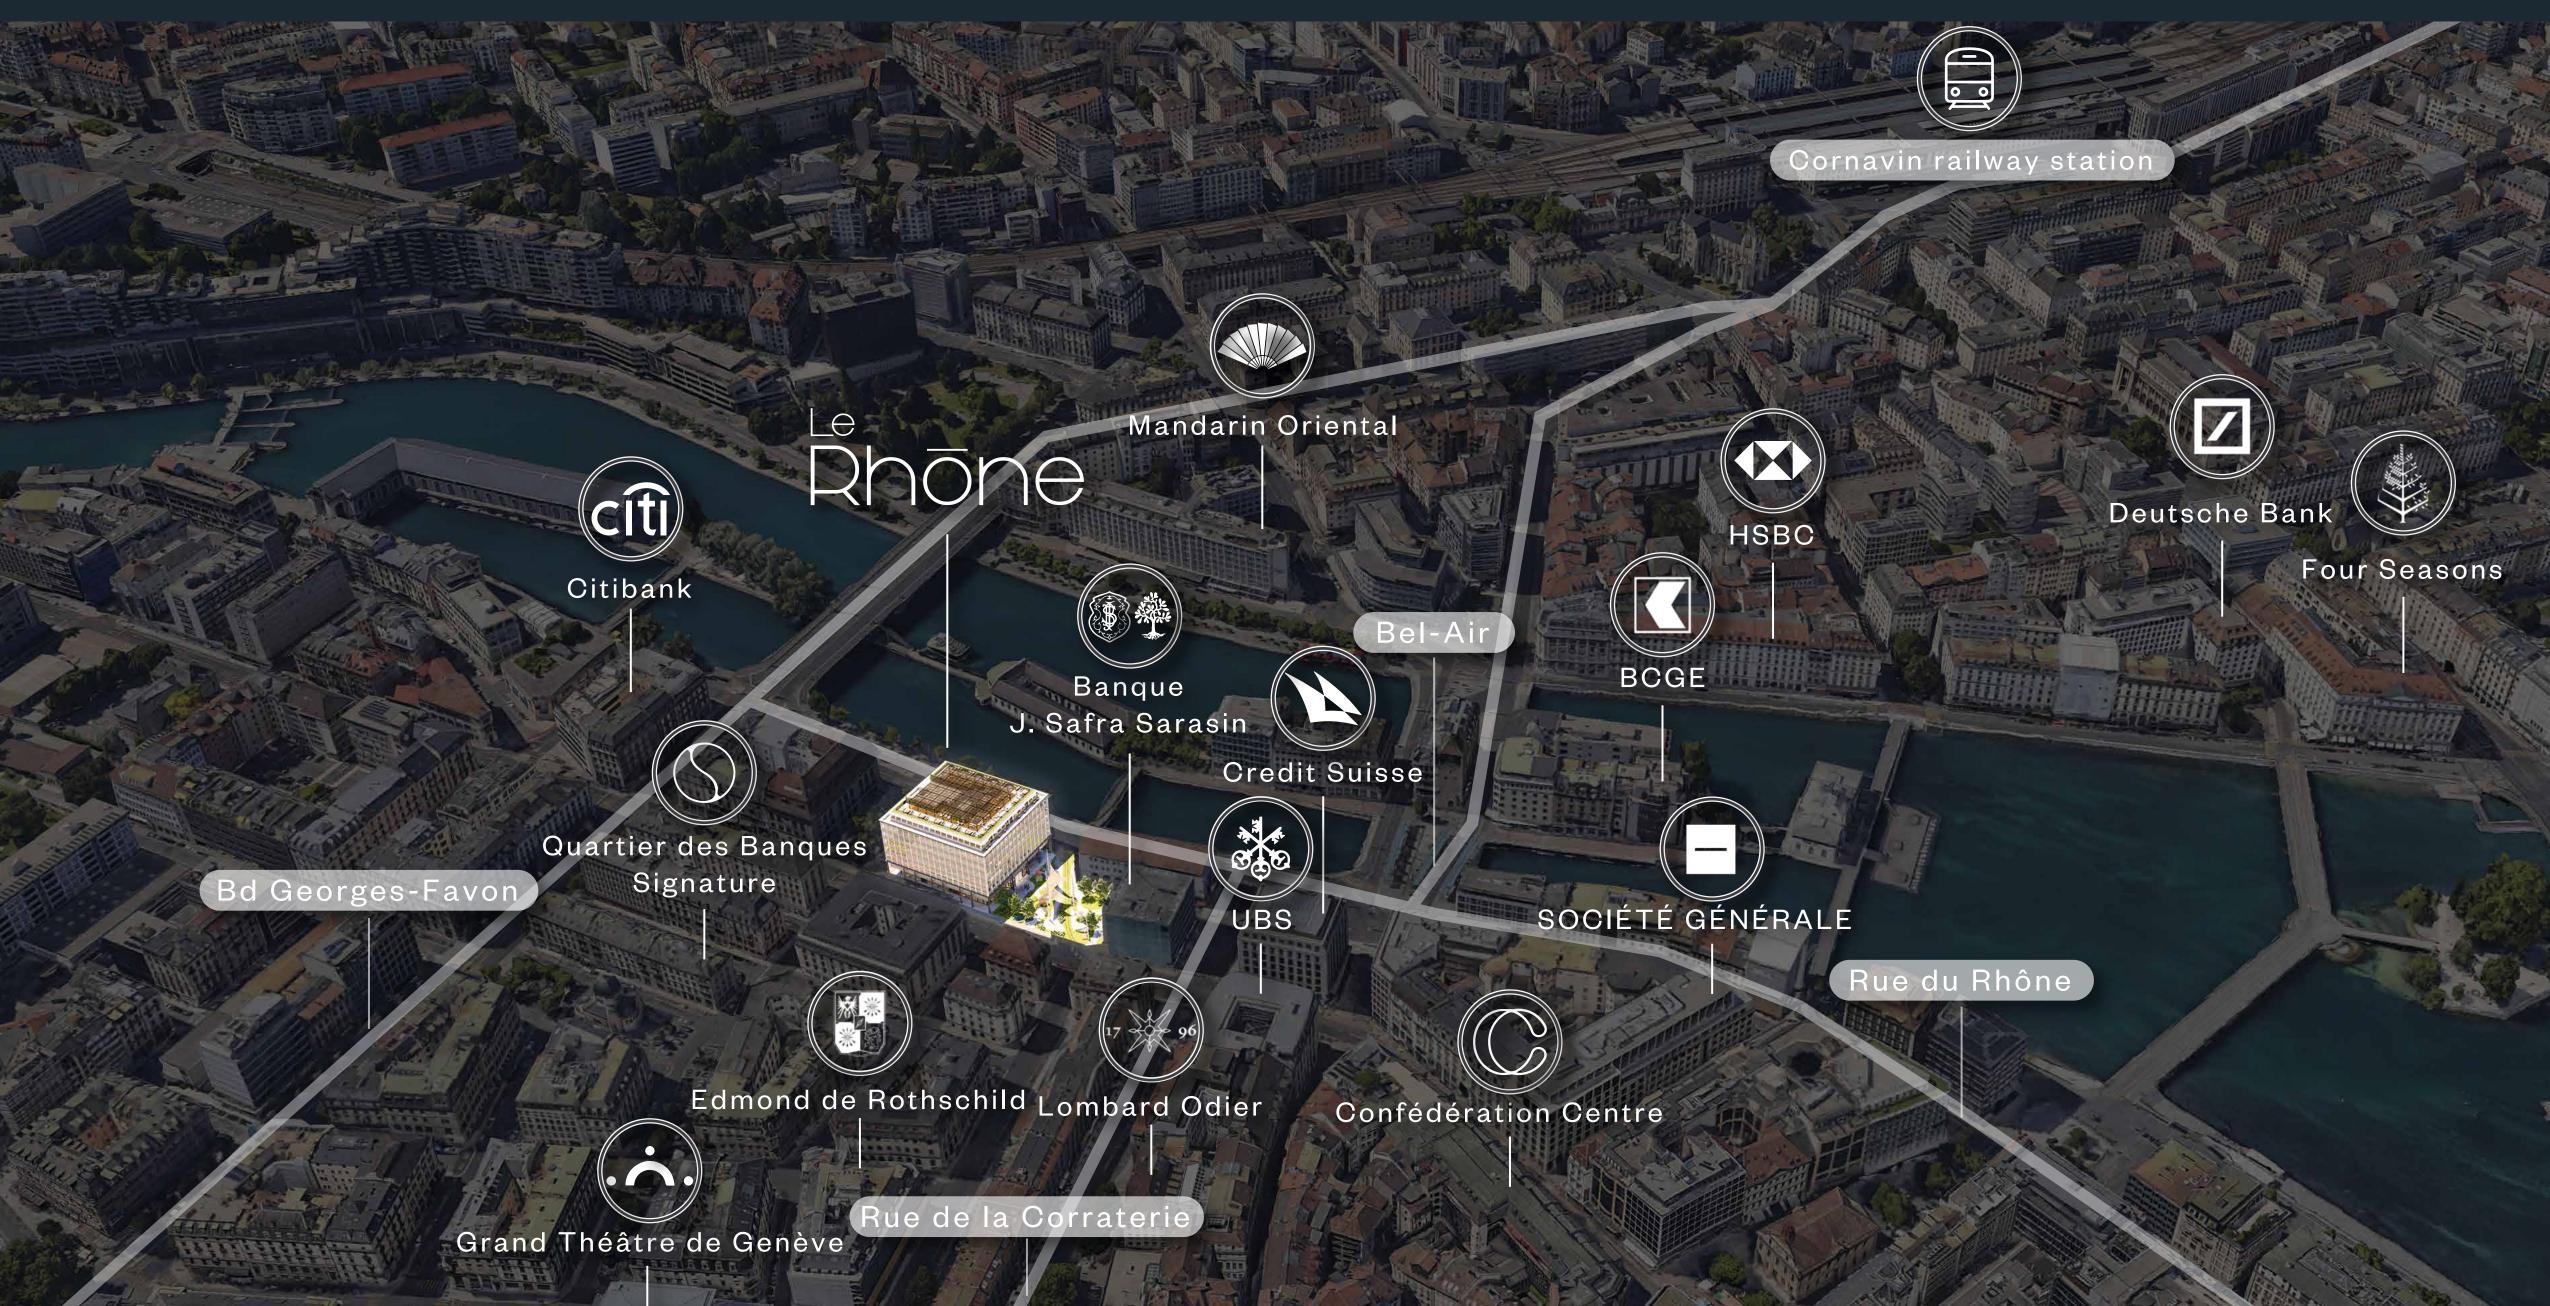

# Le Rhône

The ultimate workplace experience.

Set in the heart of Geneva's Quartier des Banques.

World class office spaces, first class health and wellness amenities and three internationally acclaimed culinary experiences.

# Le Rhône

Breathtaking contemporary architecture and world class office spaces with spectacular views.

### **Prominent location**

On a revitalised historic square

Facilities

Ample end of journey facilities

Bel-Air station with
Tram to Main Station