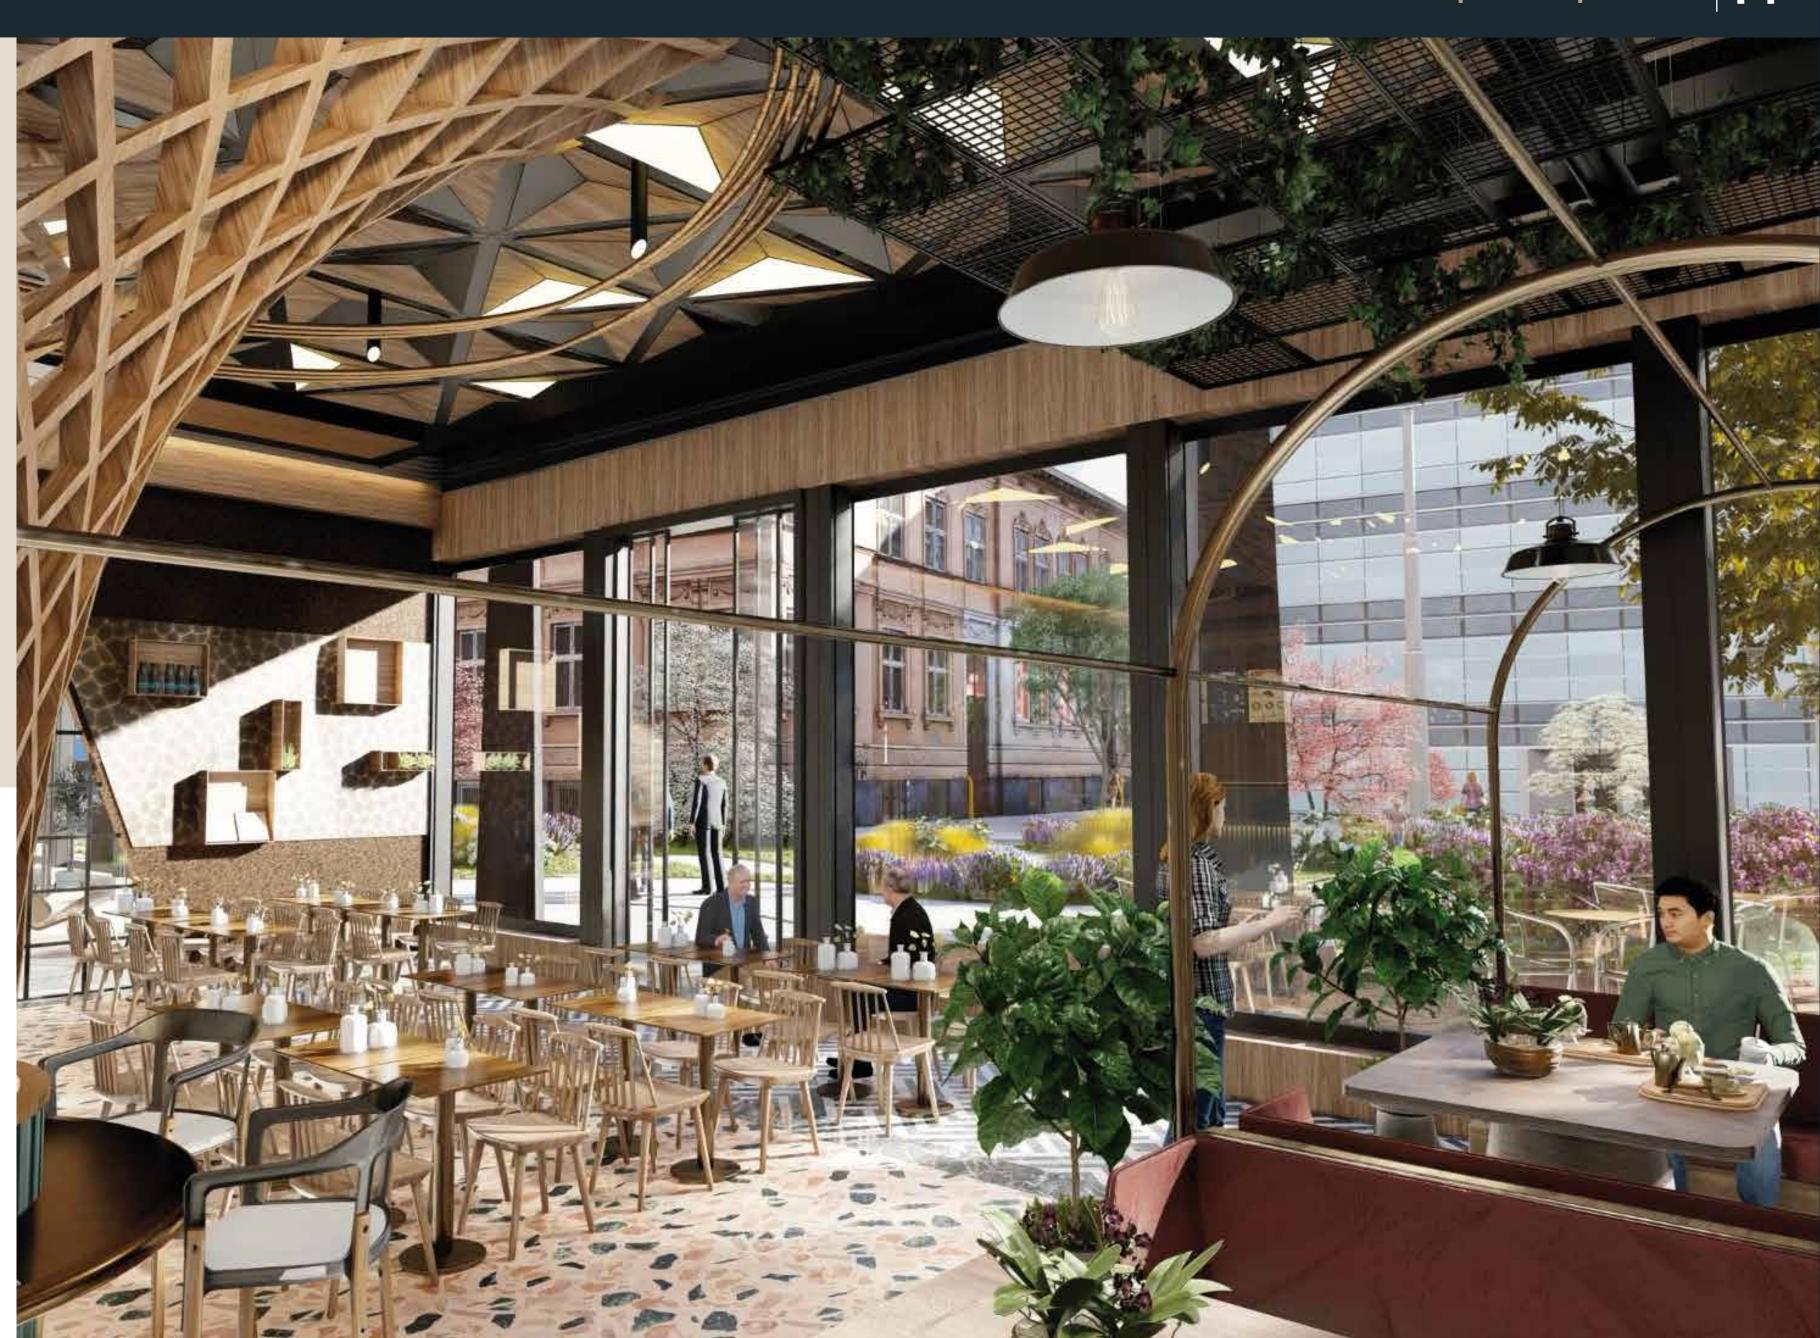

Eight-seater

(16 seats)

meeting rooms

Eight-seater project room (8 seats)

One-seater phone booths (3 seats)

3

4 Four-seater

(16 seats)

Eight-seater dynamic room (8 seats)

quiet booths

4-seater meeting booths (8 seats)

Six-seater

(6 seats)

project room

- Efficiency
- Flexible floor plates
- High density
- Natural light and floor to ceiling windows on 4 facades
- Exceptional 360° view of the lake, the Rhône and the old town





# Open space floors with breathtaking views

Best in class office space







World renowned food and beverage experiences





# **Breathtaking rooftop**

Roof terrace with 360° view of Geneva



World class Gym & Spa experience







Lake facing retail with Lower Ground Floor with natural light



**Restaurant with** adjacent Terrace & Green space



### **Technical specifications**

### **Solar Pannels**

On the rooftop Photovoltaic: 152 pannels Solar: 75 pannels

### **Reliable Power**

Tenant standby generator allocation available\*

### **Green Label**

Energy-efficient building LEED & HPE Certified

### **Deliveries**

1 x Goods lift capacity load 1500 kg

# Passenger lifts

4x10 persons and 3x5 persons

### Floor loads

1st to 7th floor 300 kg/sqm

### 2.97m

Floor to ceiling height

# 110

Bike racks\*\*

# **Parking**

24 internal places

### **Heat Generation**

Heat pump related to Genilac system

### **Global Ventilation**

Building ventilation capacity 143000m³/h

### **Windows**

Ug = 0.6 W/sqm, Triple Glass

# Air Cooling

Global cooling capacity 1251 KW Genilac system

# **Cooling Distribution**

Chilled ceilings from