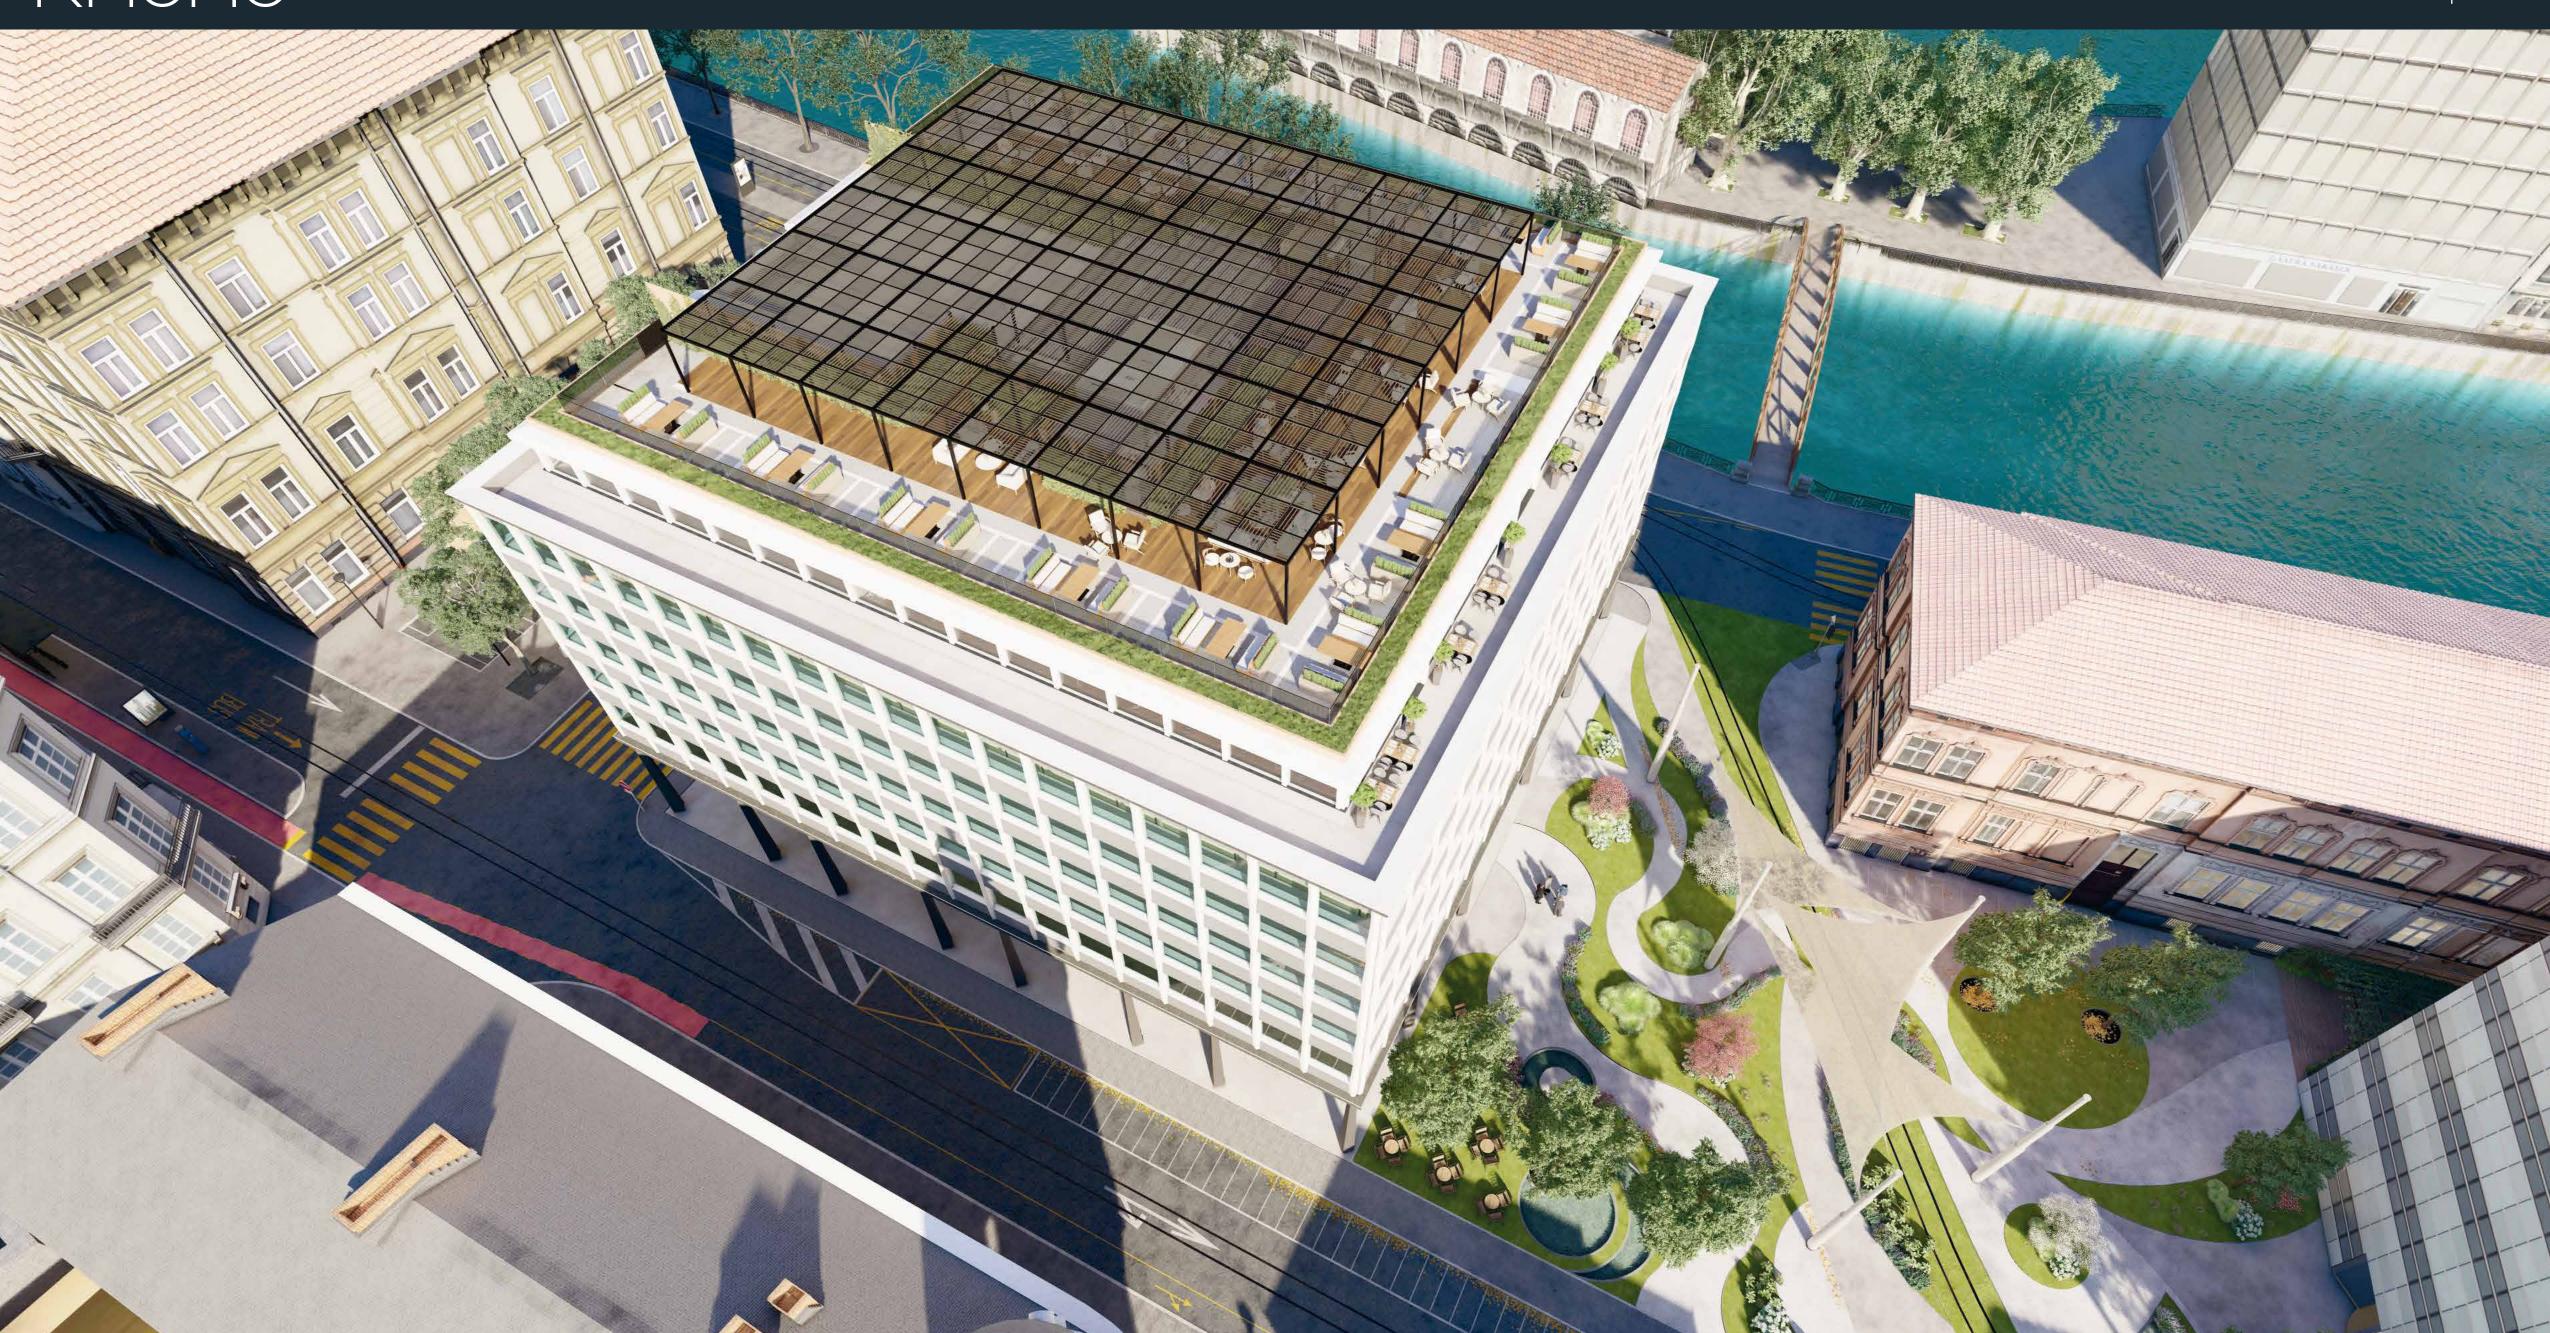

### **F&B Experience**

World class restaurant experiences and stunning rooftop

# **Breathtaking rooftop**

Roof terrace with 360° view of Geneva

World class Gym & Spa experience

Lake facing retail with Lower Ground Floor with natural light

**Restaurant with** adjacent Terrace & Green space